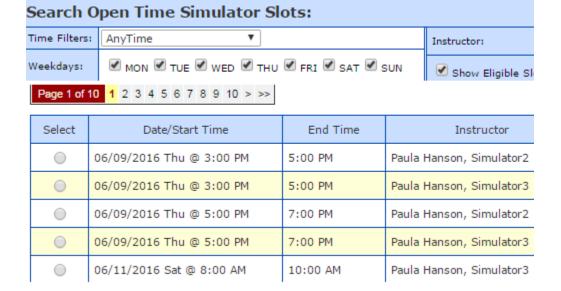

Once logged into your account, on the upper left side of the page, click on "Schedule My Simulator".

Choose a date and time for the appointment. It does not matter which Simulator you choose (Sim 1, Sim 2 or Sim 3). Click the "schedule" button on the bottom of the page. Please note the date of the appointment.

| Select | Date/Start Time           | End Time | Instructor       |
|--------|---------------------------|----------|------------------|
|        | 06/11/2016 Sat @ 2:00 PM  | 3:00 PM  | Lunsford, Ginger |
| 0      | 06/13/2016 Mon @ 10:00 AM | 11:00 AM | Lunsford, Ginger |
|        | 06/14/2016 Tue @ 11:00 AM | 12:00 PM | Lunsford, Ginger |
| 0      | 06/14/2016 Tue @ 11:00 AM | 12:00 PM | Garrard, Nic     |
|        | 06/14/2016 Tue @ 5:00 PM  | 6:00 PM  | Garrard, Nic     |

Click the "schedule" button of the bottom of the page. Schedule 4 (1 hour) driving appointments. (If you notice your account has 30 minutes remaining to schedule, that is for the DRIVING TEST appointment, which you can schedule once the student has completed all driving appointments by calling the office.)