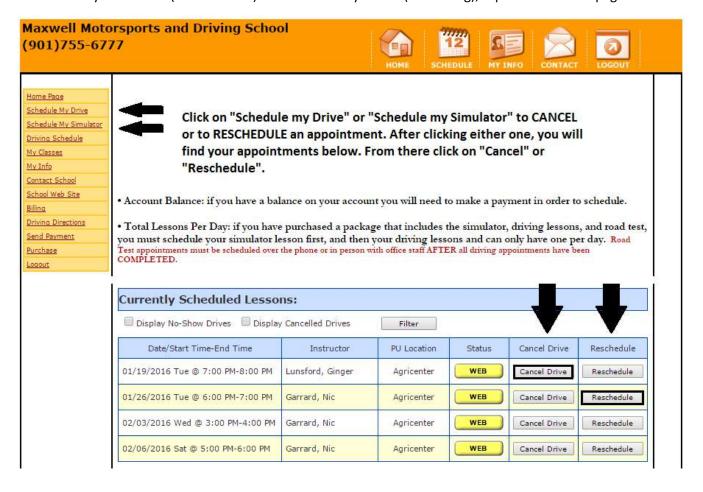

If you do not like the schedule created or want to cancel or reschedule an appointment, click on either "Schedule My Simulator" (for Simulator) or "Schedule My Drive" (for Driving), top left side of the page.

You can choose to Cancel or Reschedule the appointment. (Please note, appointments must be cancelled or rescheduled **PRIOR TO 48 hours of the appointment time**. If less than 48 hours, the fee of \$50 is added to the account to reschedule or to cancel an appointment.)