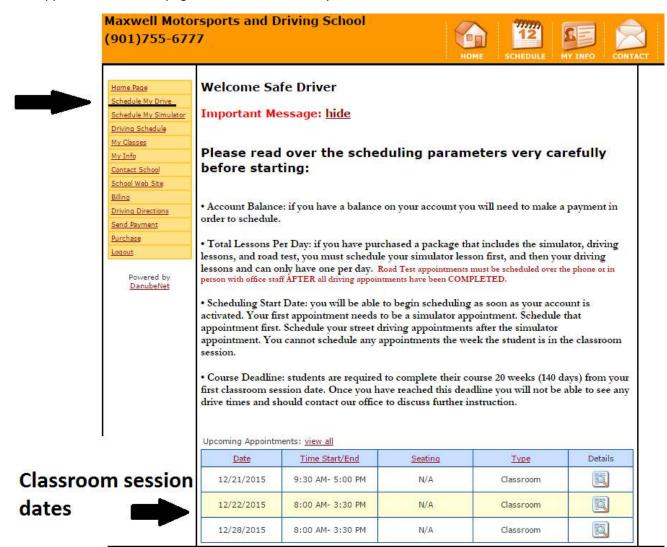

On the upper left side of the page, click on "Schedule My Drive".

Choose your DRIVING appointments starting AFTER the Simulator appointment date. (The Simulator appointment needs to be the first appointment the student attends.)

ALL APPOINTMENTS AND TESTING MUST BE COMPLETED WITHIN 24 WEEKS FROM THE FIRST CLASS DATE. THIS IS A STATE RULE AND THERE ARE NO EXCEPTIONS MADE.