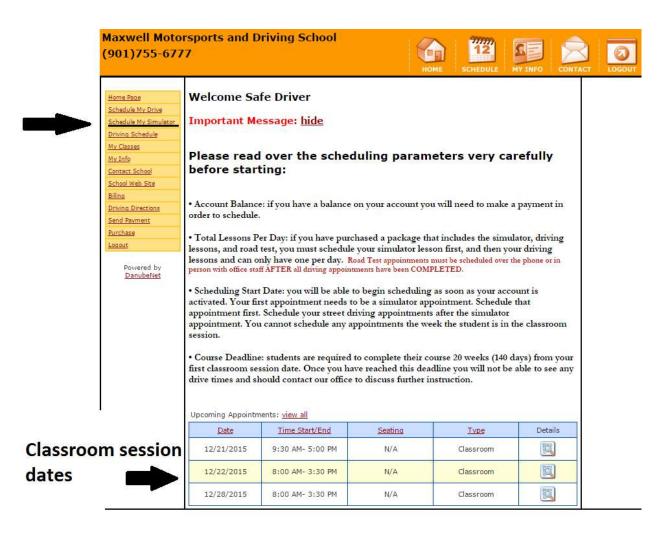

Once logged into your account, on the upper left side of the page, click on "Schedule My Simulator".

Choose a date and time for the appointment. It does not matter which Simulator you choose (Sim 1, Sim 2 or Sim 3). Click the "schedule" button on the bottom of the page. Please note the date of the appointment.

ALL APPOINTMENTS AND TESTING MUST BE COMPLETED WITHIN 24 WEEKS FROM THE FIRST CLASS DATE. THIS IS A STATE RULE AND THERE ARE NO EXCEPTIONS MADE.